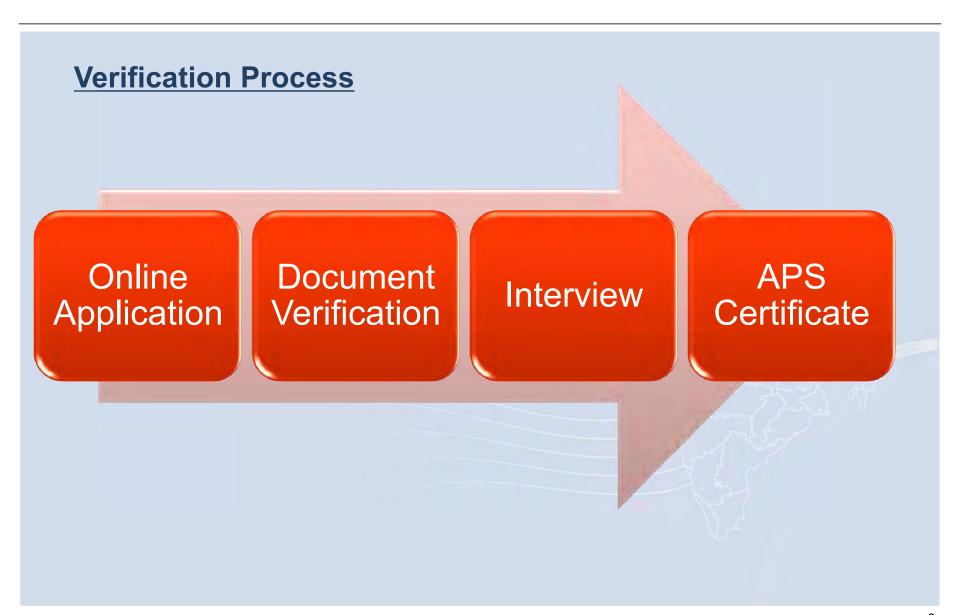

#### What are our tasks?

- Check the formal requirements for admission to German HEIs according assessment criteria of KMK (Anabin)
- Verify authenticity of documents
- Issue certificates (main requirement for enrollment to German universities)
- Facilitate visa procedures for students and scientists, thus reducing workload at visa counters
- Register exchange and cooperation partnerships